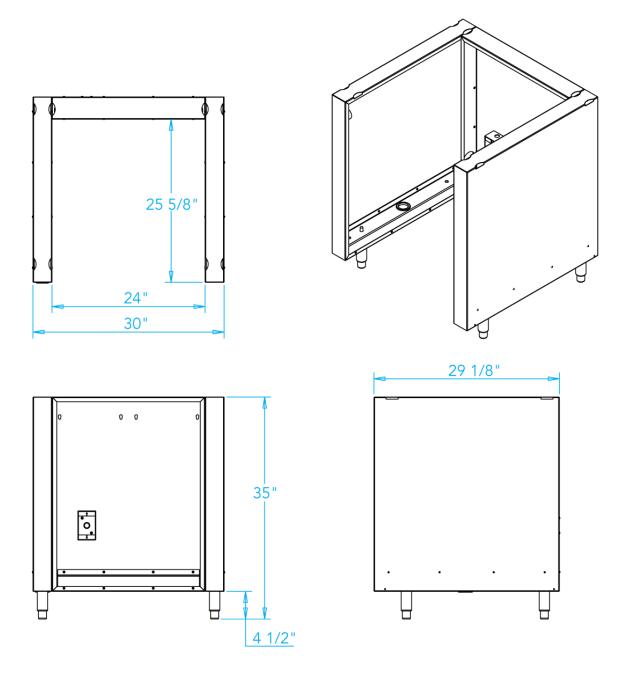

## Arcadia 30-inch Appliance Cabinet

Arcadia Series appliance cabinets offer an easy way to integrate outdoor appliances, like refrigerators, into a Kalamazoo outdoor kitchen.

## **Appliance Cabinet Features**

- Hand-crafted from the highest quality stainless steel
- Features outlet box inside for appliance
- · Features outlet box on left or right face for countertop electrics
- Stainless steel leveling legs for easy installation
- Hand-built with pride in Kalamazoo, Michigan