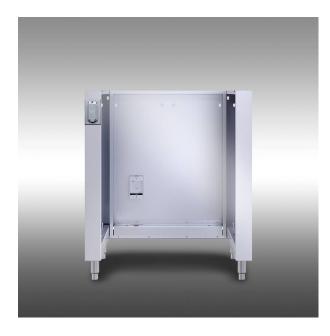

## Arcadia 30-inch Appliance Cabinet

Arcadia Series appliance cabinets offer an easy way to integrate outdoor appliances, like refrigerators, into a Kalamazoo outdoor kitchen.

## **Appliance Cabinet Features**

- Hand-crafted from the highest quality stainless steel
- Features outlet box inside for appliance
- · Features outlet box on left or right face for countertop electrics
- Stainless steel leveling legs for easy installation
- Hand-built with pride in Kalamazoo, Michigan