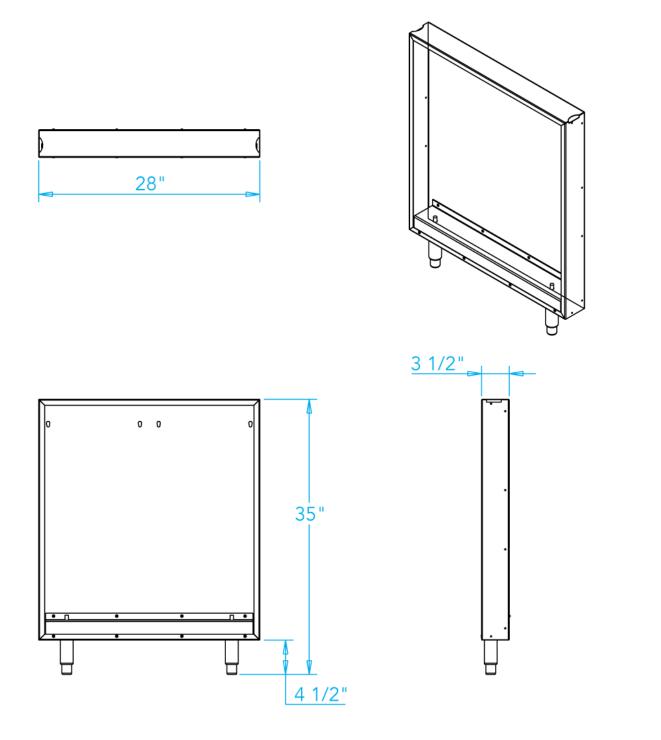

## Arcadia K500HB Grill Back Panel

Grill back panels bring the back side of a Kalamazoo grill installation flush with the backs of our 30inch-deep outdoor kitchen cabinet system.

## **Grill Back Panel Features**

- Hand-crafted from the highest quality stainless steel
- Supports the countertop behind the grill
- Stainless steel leveling legs for easy installation
- · Arrives fully assembled and ready to install
- Built with pride by hand in Kalamazoo, Michigan