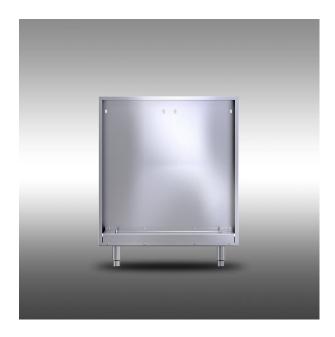

## Arcadia K500HB Grill Back Panel

Grill back panels bring the back side of a Kalamazoo grill installation flush with the backs of our 30inch-deep outdoor kitchen cabinet system.

## **Grill Back Panel Features**

- Hand-crafted from the highest quality stainless steel
- Supports the countertop behind the grill
- Stainless steel leveling legs for easy installation
- · Arrives fully assembled and ready to install
- Built with pride by hand in Kalamazoo, Michigan