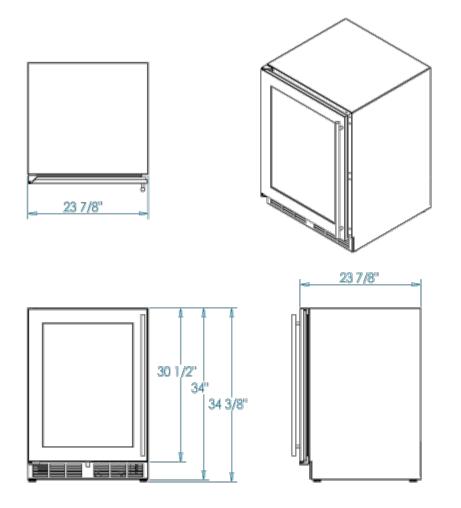

cubic feet capacity
- Vinyl-coated full-extension shelving, complete with guard rails, glide out beyond the cabinet for easy access to contents
- Glass door offers full UV protection
- Two-inch thick walls provide superior insulation and minimize vibrations
- · Variable speed compressors for optimum balance of energy efficiency and cooling power
- Unprecedented 995 to 1985 BTUs of cooling power
- UL-approved for outdoor use
- 115V 60 Hz, single phase AC, 2.3 amps

## **Product Options**

- Left- or right-hinge
- Door lock available
- All products crafted from highly durable 304 stainless steel
- Marine-grade stainless steel available as an option for clients who prefer additional corrosion resistance. Increases standard lead times by 2 weeks. <u>Learn more here</u>.



## **Dimension 1**