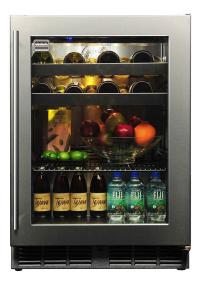

All outdoor refrigerators are definitely not created equal. The Signature collection is proven to maintain the set internal temperatures even on scorching summer days.

## **Product Features**

- Energy Star qualified
- Forced air cooling for rapid cooldown and even temperature distribution
- Commercial-grade stainless steel interior
- 36°F to 48°F digital temperature control
- 5.2 cubic feet capacity
- Vinyl-coated full-extension shelving, complete with guard rails, glide out beyond the cabinet for easy access to contents
- Glass door offers full UV protection
- Two-inch thick walls provide superior insulation and minimize vibrations
- · Variable speed compressors for optimum balance of energy efficiency and cooling power
- Unprecedented 995 to 1985 BTUs of cooling power
- UL-approved for outdoor use
- 115V 60 Hz, single phase AC, 2.3 amps

## **Product Options**

- Left- or right-hinge
- Door lock available
- All products crafted from highly durable 304 stainless steel
- Marine-grade stainless steel available as an option for clients who prefer additional corrosion resistance. Increases standard lead times by 2 weeks. <u>Learn more here</u>.