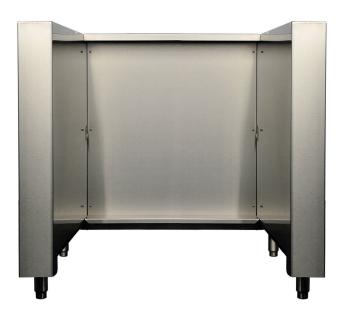

## Signature K500HB Grill Surround

The Signature Series K500HB Grill Surround creates an insulating jacket around the K500HB Built-in Hybrid Fire Grill.

## **Product Features**

- Designed for use with the K500HB built-in Hybrid Fire Grill
- · Allows the use of wood cabinetry
- Features stainless steel leveling legs for easy installation
- Built with pride in Kalamazoo, Michigan