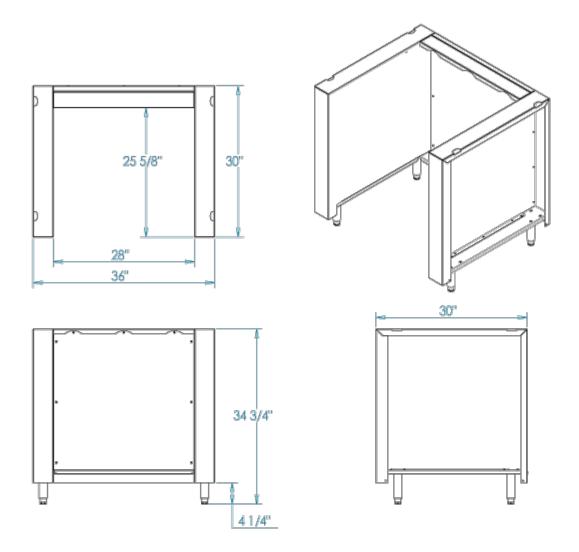

## Signature K500HB Grill Surround



The Signature Series K500HB Grill Surround creates an insulating jacket around the K500HB Built-in Hybrid Fire Grill.

## **Product Features**

- Designed for use with the K500HB built-in Hybrid Fire Grill
- · Allows the use of wood cabinetry
- Features stainless steel leveling legs for easy installation
- Built with pride in Kalamazoo, Michigan

## **Product Options**

- Stainless steel toe kicks available (K-KCK-36-S4)
- Crafted from highly durable 304 stainless steel. <u>Marine-grade stainless steel</u> available as an option for clients who prefer additional corrosion resistance. Increases standard lead times by 2 weeks.



## **Dimension 1**