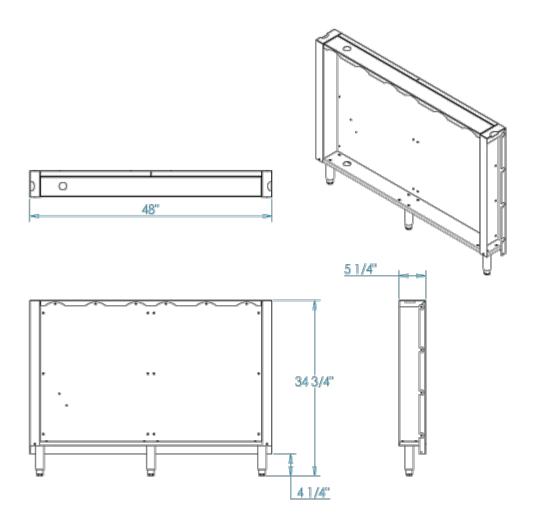

ch Appliance Back Panel



Signature Series appliance back panels can be used between two Signature Series outdoor kitchen cabinets to support the countertop, creating a uniform 30-inch-deep kitchen with a finished back.

## **Product Features**

- Designed for one 48-inch or two 24-inch appliances
- Features outlet box for appliance
- Stainless steel leveling legs for easy installation
- Must be used between two Signature Series cabinets
- Built with pride in Kalamazoo, Michigan

## **Product Options**

- Stainless steel rear toe kick available (K-KCK-48)
- All products crafted from highly durable 304 stainless steel. Marine-grade stainless steel available as an option for clients who prefer additional corrosion resistance. Increases standard lead times by 2 weeks.



## **Dimension 1**