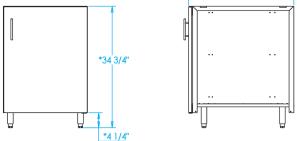

| Overall Width / Installation Width | 24 in (609.6 mm) / 24 in (609.6 mm)                           |
|------------------------------------|---------------------------------------------------------------|
| Overall Depth / Installation Depth | 30 in (762 mm) / 30 in (762 mm)                               |
| Overall Height / Counter Height    | 34 ¾ in (882.65 mm) / 34 ¾ in (882.65 mm) +/- ¾ in (19.05 mm) |
| Approximate Product Weight         | 215 lb (97.5 kg)                                              |

\* HEIGHT ADJUSTABLE +/- 3/4 in (19.05mm) RIGHT-HINGE MODEL SHOWN

WARNING: This product can expose you to chemicals including nickel, which are known to the State of California to cause cancer, and lead, which is known to the State of California to cause birth defects or other reproductive harm. For more information go to www.P65Warningsca.gov