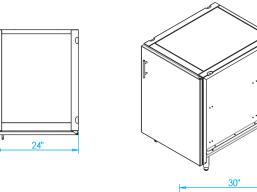

| Overall Width / Installation Width | 24 in (609.6 mm) / 24 in (609.6 mm)                           |
|------------------------------------|---------------------------------------------------------------|
| Overall Depth / Installation Depth | 30 in (762 mm) / 30 in (762 mm)                               |
| Overall Height / Counter Height    | 34 ¾ in (882.65 mm) / 34 ¾ in (882.65 mm) +/- ¾ in (19.05 mm) |
| Approximate Product Weight         | 215 lb (97.5 kg)                                              |