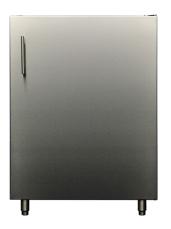

## Signature 24-inch Storage Cabinet

## PRODUCT FEATURES

- Weather-tight design keeps contents clean and dry
- All stainless steel hardware
- Wind chain on door
- Designed to fit a uniform 30-inch-deep system
- Stainless steel leveling legs for easy installation
- Fully assembled and ready to install
- Hand-crafted from highly durable 304 stainless steel
- Available in marine-grade stainless steel
- Built with pride in Kalamazoo, Michigan