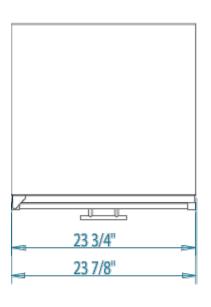

- Commercial-grade stainless steel interior
- 33°F to 39°F digital temperature adjustment
- Will hold one (1) 1/4 barrel or two (2) 1/6 barrels
- CO2 tank (empty) and all connections included
- 5.2 cubic feet capacity
- Two-inch thick walls provide superior insulation and minimize vibrations
- · Variable speed compressors for optimum balance of energy efficiency and cooling power
- Unprecedented 995 to 1985 BTUs of cooling power
- UL-approved for outdoor use
- 115V 60 Hz, single phase AC, 2.3 amps

### **Product Options**

- · Left or right hinge
- European keg adapters available
- Single-tap or double-tap head
- · Door lock
- Marine-grade stainless steel available as an option for clients who prefer additional corrosion resistance. In standard lead times by 2 weeks.



# **Dimension 1**