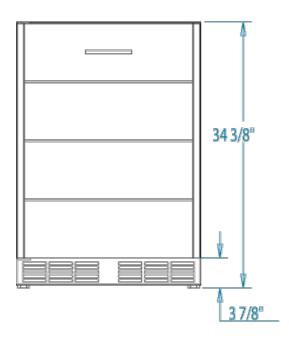

mmercial-grade stainless steel interior
- 33°F to 39°F digital temperature adjustment
- Will hold one (1) 1/4 barrel or two (2) 1/6 barrels
- CO2 tank (empty) and all connections included
- 5.2 cubic feet capacity
- Two-inch thick walls provide superior insulation and minimize vibrations
- · Variable speed compressors for optimum balance of energy efficiency and cooling power
- Unprecedented 995 to 1985 BTUs of cooling power
- UL-approved for outdoor use
- 115V 60 Hz, single phase AC, 2.3 amps

### **Product Options**

- · Left or right hinge
- European keg adapters available
- Single-tap or double-tap head
- · Door lock
- Marine-grade stainless steel available as an option for clients who prefer additional corrosion resistance. In standard lead times by 2 weeks.



# **Dimension 1**