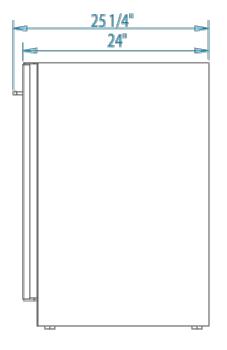

## Arcadia 24-inch Outdoor Refrigerated Keg Tapper

Store more draft beer in your outdoor kitchen with our larger 24-inch outdoor keg tapper.

#### **Product Features**

- Energy Star® qualified
- Forced-air cooling for rapid cooldown and even temperature distribution
- Commercial-grade stainless steel interior
- 33°F to 39°F digital temperature adjustment
- Will hold one (1) 1/4 barrel or two (2) 1/6 barrels
- CO2 tank (empty) and all connections included
- 5.2 cubic feet capacity
- Two-inch thick walls provide superior insulation and minimize vibrations
- · Variable speed compressors for optimum balance of energy efficiency and cooling power
- Unprecedented 995 to 1985 BTUs of cooling power
- UL-approved for outdoor use
- 115V 60 Hz, single phase AC, 2.3 amps