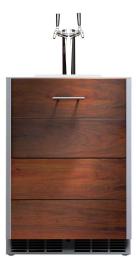

## Arcadia 24-inch Outdoor Refrigerated Keg Tapper

Store more draft beer in your outdoor kitchen with our larger 24-inch outdoor keg tapper.

#### **Product Features**

- Energy Star® qualified
- Forced-air cooling for rapid cooldown and even temperature distribution
- Commercial-grade stainless steel interior
- 33°F to 39°F digital temperature adjustment
- Will hold one (1) 1/4 barrel or two (2) 1/6 barrels
- CO2 tank (empty) and all connections included
- 5.2 cubic feet capacity
- Two-inch thick walls provide superior insulation and minimize vibrations
- · Variable speed compressors for optimum balance of energy efficiency and cooling power
- Unprecedented 995 to 1985 BTUs of cooling power
- UL-approved for outdoor use
- 115V 60 Hz, single phase AC, 2.3 amps