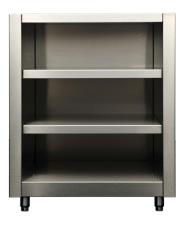

## Signature 27-inch Open Shelf Cabinet

## PRODUCT FEATURES

- All stainless steel hardware
- Designed to fit a uniform 30-inch-deep system
- Stainless steel leveling legs for easy installation
- Fully assembled and ready to install
- Hand-crafted from highly durable 304 stainless steel
- Available in marine-grade stainless steel
- Built with pride in Kalamazoo, Michigan