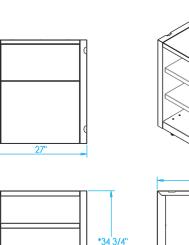

| Overall Width / Installation Width | 27 in (685.8 mm) / 27 in (685.8 mm)                           |
|------------------------------------|---------------------------------------------------------------|
| Overall Depth / Installation Depth | 30 in (762 mm) / 30 in (762 mm)                               |
| Overall Height / Counter Height    | 34 ¾ in (882.65 mm) / 34 ¾ in (882.65 mm) +/- ¾ in (19.05 mm) |
| Approximate Product Weight         | 230 lb (104.33 kg)                                            |

## \* HEIGHT ADJUSTABLE +/- 3/4 in (19.05mm)

\*4 1/4"

WARNING: This product can expose you to chemicals including nickel, which are known to the State of California to cause cancer, and lead, which is known to the State of California to cause birth defects or other reproductive harm. For more information go to www.P65Warningsca.gov