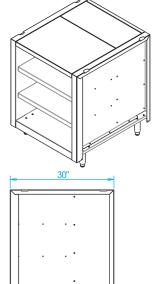

| Overall Width / Installation Width | 27 in (685.8 mm) / 27 in (685.8 mm)                           |
|------------------------------------|---------------------------------------------------------------|
| Overall Depth / Installation Depth | 30 in (762 mm) / 30 in (762 mm)                               |
| Overall Height / Counter Height    | 34 ¾ in (882.65 mm) / 34 ¾ in (882.65 mm) +/- ¾ in (19.05 mm) |
| Approximate Product Weight         | 230 lb (104.33 kg)                                            |