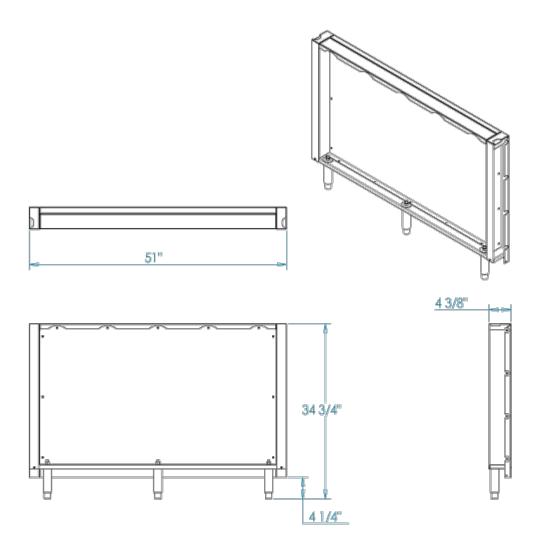

## Signature K1000HB Grill Back Panel



Signature Series grill back panels bring the backside of a Kalamazoo built-in grill installation flush with the backs of our 30-inch-deep Signature Series outdoor kitchen cabinet system.

## **Product Features**

- Supports the countertop behind the grill
- Stainless steel leveling legs for easy installation
- Must span between two Signature Series cabinets
- Fully assembled and ready to install
- Built with pride in Kalamazoo, Michigan

## **Product Options**

- Stainless steel toe kick available (K-KCK-1000R)
- All products crafted from highly durable 304 stainless steel. Marine-grade stainless steel available as an option for clients who prefer additional corrosion resistance. Increases standard lead times by 2 weeks.



## **Dimension 1**