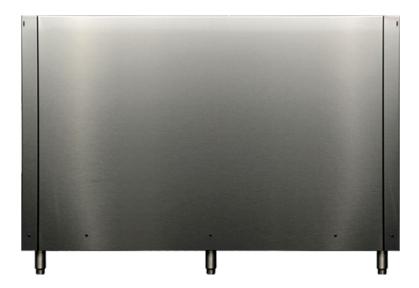

## Signature K1000HB Grill Back Panel

Signature Series grill back panels bring the backside of a Kalamazoo built-in grill installation flush with the backs of our 30-inch-deep Signature Series outdoor kitchen cabinet system.

## **Product Features**

- Supports the countertop behind the grill
- Stainless steel leveling legs for easy installation
- Must span between two Signature Series cabinets
- Fully assembled and ready to install
- Built with pride in Kalamazoo, Michigan