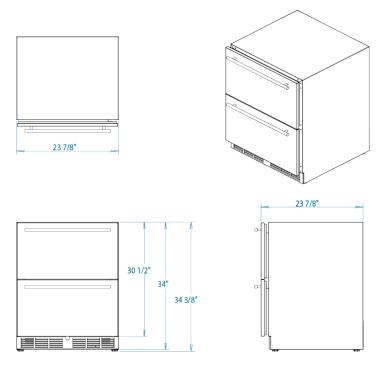

| Overall Width / Installation Width | 23 % in (584.2 mm) / 23 % in (584.2 mm)   |
|------------------------------------|-------------------------------------------|
| Overall Depth / Installation Depth | 23 % in (584.2 mm) / 23 % in (584.2 mm)   |
| Overall Height / Counter Height    | 34 % in (873.13 mm) / 34 % in (873.13 mm) |
| Approximate Product Weight         | 215 lb (97.5 kg)                          |