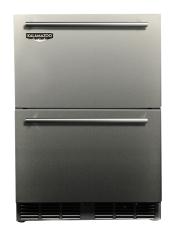

## Signature 24-inch Outdoor Refrigerator Drawers

## PRODUCT FEATURES

- · Energy Star® qualified
- · Forced air cooling for rapid cooldown and even temperature distribution
- · Commercial-grade stainless steel interior
- Vinyl-coated full-extension shelving, complete with guard rails glide out beyond the cabinet for easy access to contents
- · Two-inch thick walls provide superior insulation and minimize vibrations
- Variable speed compressors for optimum balance of energy efficiency and cooling power
- · Automatic Hot Gas Defrost
- UL-approved for outdoor use
- Crafted from highly durable 304 stainless steel
- · Marine-grade stainless steel available