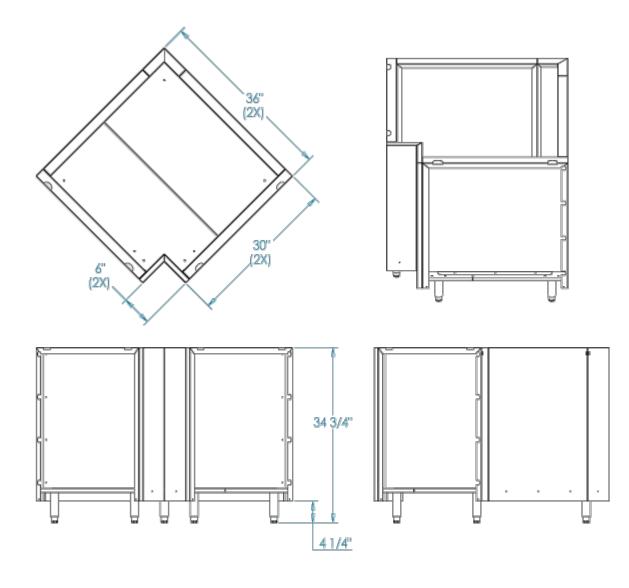

Forms a 90-degree inside corner in the outdoor kitchen

## **Product Features**

- 6-inch front reveal for clearance of adjacent doors and drawers
- No storage
- · Stainless steel leveling legs for easy installation
- Fully-assembled and ready to install
- Built with pride in Kalamazoo, Michigan

## **Product Options**

- Stainless steel toe kicks available (K-KCKFRNT90, K-KCKBK90)
- All products crafted from highly durable 304 stainless steel
- Marine-grade stainless steel available as an option for clients who prefer additional corrosion resistance. Increases standard lead times by 2 weeks. Learn more here.



## **Dimension 1**