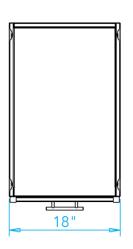

## **Arcadia 18-inch Drawer Over Door Storage Cabinet**

Available in a rich oiled ipe wood or powder-coated stainless steel. Choose from multiple outdoor cabinet configurations options. Beautifully hand-crafted in Michigan.