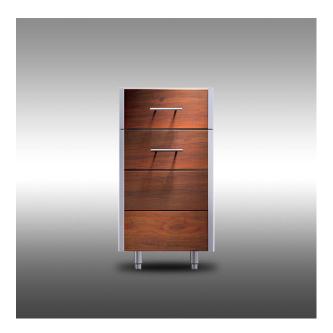

## **Arcadia 18-inch Drawer Over Door Storage Cabinet**

Available in a rich oiled ipe wood or powder-coated stainless steel. Choose from multiple outdoor cabinet configurations options. Beautifully hand-crafted in Michigan.

## Available Finishes

- Available in two standard finish options:
  - o FSC-certified oiled ipe wood with brushed stainless steel
  - Charcoal gray textured powder-coated stainless steel with brushed stainless steel
- Also available in over 200 custom RAL colors of powder-coated stainless steel. Please contact us to order a custom color.

## Cabinet Features

- Hand-crafted stainless steel cabinet bodies with stainless steel hardware
- Full-extension stainless steel ball bearing slides for drawers, pull-out rack and optional interior shelves
- · Stainless steel leveling legs for easy installation
- Field-swappable door hinges, no additional parts or tools needed
- · Fully assembled and ready to install
- Crafted by hand with the highest quality materials in Kalamazoo, Michigan