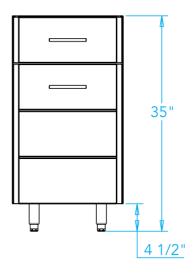

## **Arcadia 18-inch Drawer Over Door Storage Cabinet**

Available in a rich oiled ipe wood or powder-coated stainless steel. Choose from multiple outdoor cabinet configurations options. Beautifully hand-crafted in Michigan.

## Cabinet Features

- Hand-crafted stainless steel cabinet bodies with stainless steel hardware
- Full-extension stainless steel ball bearing slides for drawers, pull-out rack and optional interior shelves
- · Stainless steel leveling legs for easy installation
- Field-swappable door hinges, no additional parts or tools needed
- · Fully assembled and ready to install
- Crafted by hand with the highest quality materials in Kalamazoo, Michigan