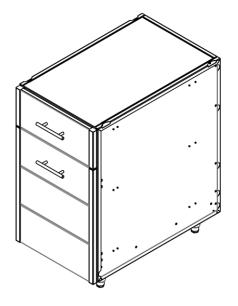

## Cabinet Features

- Hand-crafted stainless steel cabinet bodies with stainless steel hardware
- Full-extension stainless steel ball bearing slides for drawers, pull-out rack and optional interior shelves
- · Stainless steel leveling legs for easy installation
- Field-swappable door hinges, no additional parts or tools needed
- · Fully assembled and ready to install
- Crafted by hand with the highest quality materials in Kalamazoo, Michigan

## **Cabinet Options**

- · Stainless steel toe-kicks
- · Back finishing panels to match the front of the cabinet (recommended if the back of the cabinet is visible)
- Brushed stainless steel end panels for installations with visible cabinet sides
- Marine-grade stainless steel available for clients who prefer additional corrosion resistance.