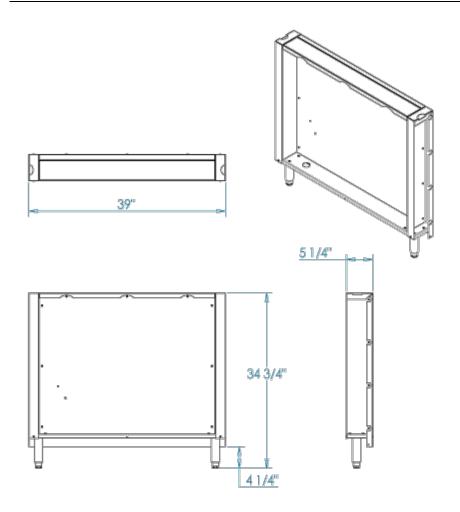

39-inch Appliance Back Panel



Signature Series appliance back panels can be used between two Signature Series outdoor kitchen cabinets to support the countertop, creating a uniform 30-inch-deep kitchen with a finished back.

## **Product Features**

- Designed for 24-inch plus 15-inch appliances
- Features outlet box for appliance
- Stainless steel leveling legs for easy installation
- Must be used between two Signature Series cabinets
- Built with pride in Kalamazoo, Michigan

## **Product Options**

- Stainless steel rear toe kick available (K-KCK-39)
- All products crafted from highly durable 304 stainless steel. Marine-grade stainless steel available as an option for clients who prefer additional corrosion resistance. Increases standard lead times by 2 weeks.



## **Dimension 1**