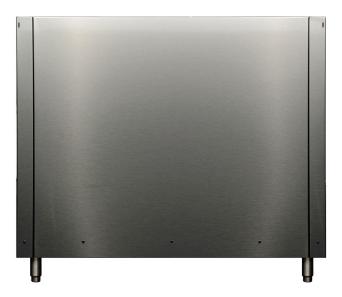

## Signature 39-inch Appliance Back Panel

Signature Series appliance back panels can be used between two Signature Series outdoor kitchen cabinets to support the countertop, creating a uniform 30-inch-deep kitchen with a finished back.

## **Product Features**

- Designed for 24-inch plus 15-inch appliances
- Features outlet box for appliance
- Stainless steel leveling legs for easy installation
- Must be used between two Signature Series cabinets
- Built with pride in Kalamazoo, Michigan