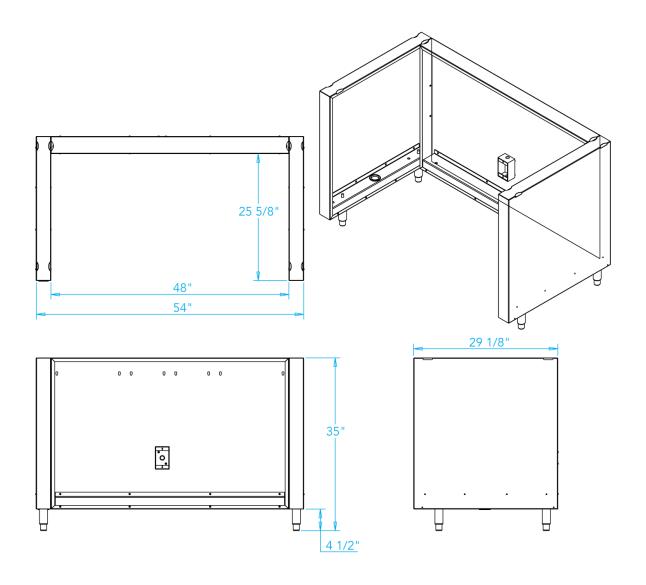

## **Arcadia 54-inch Appliance Cabinet**

Arcadia Series appliance cabinets offer an easy way to integrate outdoor appliances, like refrigerators, into a Kalamazoo outdoor kitchen.

## **Appliance Cabinet Features**

- Hand-crafted from the highest quality stainless steel
- Features outlet box inside for appliance
- Features outlet box on left or right face for countertop electrics
- · Stainless steel leveling legs for easy installation
- Hand-built with pride in Kalamazoo, Michigan