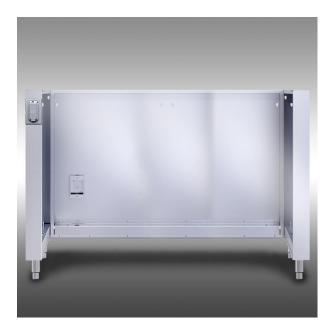

## **Arcadia 54-inch Appliance Cabinet**

Arcadia Series appliance cabinets offer an easy way to integrate outdoor appliances, like refrigerators, into a Kalamazoo outdoor kitchen.

## **Appliance Cabinet Features**

- Hand-crafted from the highest quality stainless steel
- Features outlet box inside for appliance
- Features outlet box on left or right face for countertop electrics
- · Stainless steel leveling legs for easy installation
- Hand-built with pride in Kalamazoo, Michigan