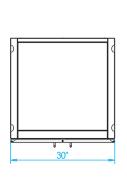

| Overall Width / Installation Width | 30 in (762 mm) / 30 in (762 mm)                               |
|------------------------------------|---------------------------------------------------------------|
| Overall Depth / Installation Depth | 30 in (762 mm) / 30 in (762 mm)                               |
| Overall Height / Counter Height    | 34 ¾ in (882.65 mm) / 34 ¾ in (882.65 mm) +/- ¾ in (19.05 mm) |
| Approximate Product Weight         | 230 lb (104.3 kg)                                             |