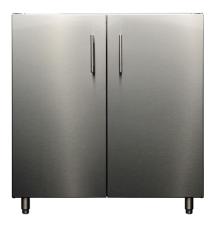

## Signature 30-inch Storage Cabinet

## PRODUCT FEATURES

- Weather-tight design keeps contents clean and dry
- All stainless steel hardware
- Wind chain on doors
- Designed to fit a uniform 30-inch-deep system
- Stainless steel leveling legs for easy installation
- Fully assembled and ready to install
- Hand-crafted from highly durable 304 stainless steel
- Available in marine-grade stainless steel
- Built with pride in Kalamazoo, Michigan