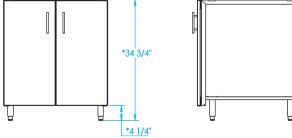

| Overall Width / Installation Width | 30 in (762 mm) / 30 in (762 mm)                               |
|------------------------------------|---------------------------------------------------------------|
| Overall Depth / Installation Depth | 30 in (762 mm) / 30 in (762 mm)                               |
| Overall Height / Counter Height    | 34 ¾ in (882.65 mm) / 34 ¾ in (882.65 mm) +/- ¾ in (19.05 mm) |
| Approximate Product Weight         | 230 lb (104.3 kg)                                             |

## \* HEIGHT ADJUSTABLE +/- 3/4 in (19.05mm)

WARNING: This product can expose you to chemicals including nickel, which are known to the State of California to cause cancer, and lead, which is known to the State of California to cause birth defects or other reproductive harm. For more information go to www.P65Warningsca.gov