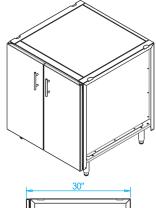

| Overall Width / Installation Width | 30 in (762 mm) / 30 in (762 mm)                               |
|------------------------------------|---------------------------------------------------------------|
| Overall Depth / Installation Depth | 30 in (762 mm) / 30 in (762 mm)                               |
| Overall Height / Counter Height    | 34 ¾ in (882.65 mm) / 34 ¾ in (882.65 mm) +/- ¾ in (19.05 mm) |
| Approximate Product Weight         | 230 lb (104.3 kg)                                             |