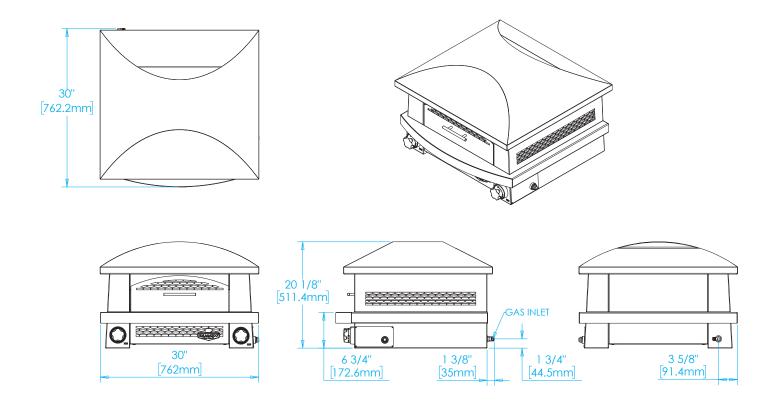

| 810 WEST WASHINGTON BOULEVARD | 8566 KRUM AVENUE  |
|-------------------------------|-------------------|
| CHICAGO, IL 60607             | GALESBURG, MI 490 |

| Overall Width / Installation Width | 30.13 in (766 mm)                                                                      |
|------------------------------------|----------------------------------------------------------------------------------------|
| Overall Depth / Installation Depth | 30 in (763 mm)                                                                         |
| Overall Height / Counter Height    | 19.5 in (496 mm)                                                                       |
| Approximate Product Weight         | 130 lb (59 kg)                                                                         |
| Gas Requirements                   | Natural Gas: 3/8" male NPT connection. 12 ft. (366 cm) gas hose with quick             |
|                                    | disconnect provided. Gas service line to deliver 7 i.w.c. at grill location. See BTU   |
|                                    | information below for pipe sizing.                                                     |
|                                    | Bulk Propane: 3/8" male NPT connection. 12 ft. (366 cm) gas hose with quick            |
|                                    | disconnect provided. Gas service line to deliver 11 i.w.c. at grill location. See BTU  |
|                                    | information below for pipe sizing.                                                     |
|                                    | Propane Cylinder: 20 lb (9.1 kg) cylinder. 6 ft. (153 mm) gas hose with dual regulator |
|                                    | provided.                                                                              |
| Electrical Requirements            | 1.5V "AAA" battery x 1                                                                 |
| Total BTUs                         | 45,300 BTU liquid propane / 42,000 BTU natural gas                                     |