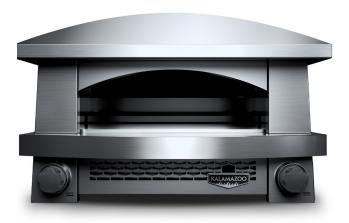

## AFPO-C Artisan Fire Pizza Oven

## PRODUCT FEATURES

- 24" x 18" hollow-core ceramic cooking deck
- Two-burner heating system with large, open flame to replicate the heat of a wood-fired oven
- Ceiling stone temperature can reach 1,000°F / 537°C
- · Safety valves for every burner
- · Natural gas, bulk liquid propane or liquid propane cylinder
- · Battery-powered electronic ignition
- · Countertop design requires no installation
- · Marine-grade stainless steel available