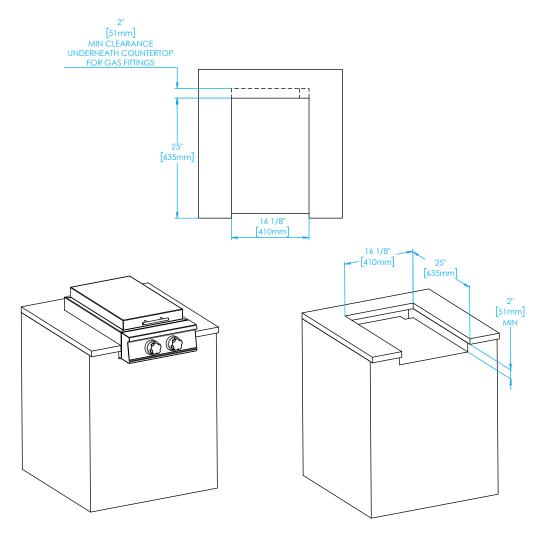

#### Overall Width / Installation Width 16 in (407 mm) **Overall Depth / Installation Depth** 28.38 in (720 mm) **Overall Height / Counter Height** 7 in (179 mm) 34 lb (15.4 kg) Approximate Product Weight Natural Gas: 3/8" male NPT connection. 12 ft. (366 cm) gas hose with external regulator and quick disconnect provided. Gas service line to deliver 7 i.w.c. at grill location. See BTU information below for pipe sizing. Bulk Propane: 3/8" male NPT connection. 12 ft. (366 cm) gas hose with external **Gas Requirements** regulator and guick disconnect provided. Gas service line to deliver 11 i.w.c. at grill location. See BTU information below for pipe sizing. Propane Cylinder: Not available **Electrical Requirements** 1.5V "AAA" battery x 1 44,000 BTU liquid propane / 35,000 BTU natural gas Total BTUs

Ensure proper gas pipe sizing. Diameter and length of the supply pipe may limit the pressure and BTU delivery.

For outdoor use only. Maintain at least 9 inches (229 mm) of clearance around the sides and back of cooktop. Never place cooktop underneath an overhead combustible surface. For installation in built-in enclosure constructed of non-combustible materials. Do not place cooktop in a location where it is likely to be exposed to a strong wind.