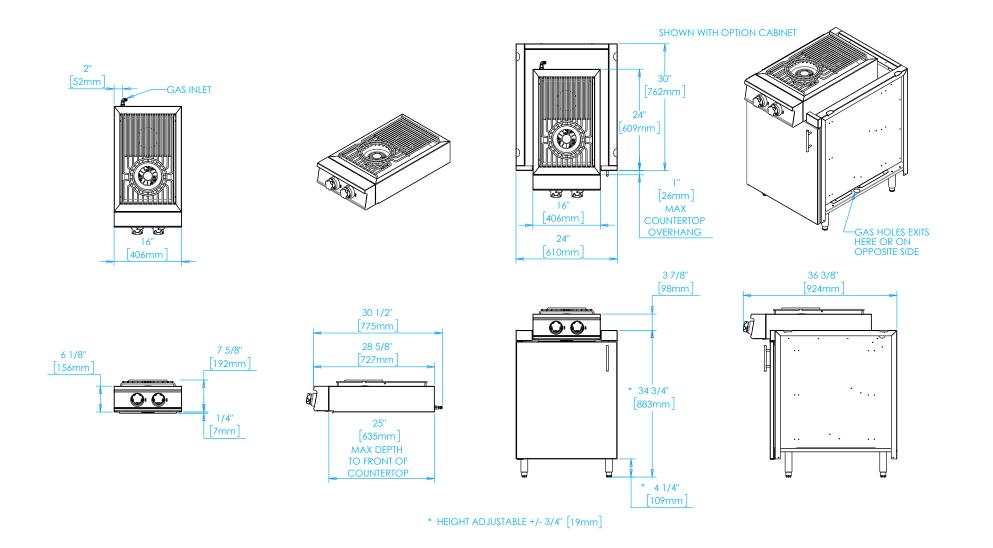

#### Overall Width / Installation Width 16 in (407 mm) **Overall Depth / Installation Depth** 28.38 in (720 mm) **Overall Height / Counter Height** 7 in (179 mm) 34 lb (15.4 kg) Approximate Product Weight Natural Gas: 3/8" male NPT connection. 12 ft. (366 cm) gas hose with external regulator and quick disconnect provided. Gas service line to deliver 7 i.w.c. at grill location. See BTU information below for pipe sizing. Bulk Propane: 3/8" male NPT connection. 12 ft. (366 cm) gas hose with external **Gas Requirements** regulator and guick disconnect provided. Gas service line to deliver 11 i.w.c. at grill location. See BTU information below for pipe sizing. Propane Cylinder: Not available **Electrical Requirements** 1.5V "AAA" battery x 1 44,000 BTU liquid propane / 35,000 BTU natural gas Total BTUs

Ensure proper gas pipe sizing. Diameter and length of the supply pipe may limit the pressure and BTU delivery.

For outdoor use only. Maintain at least 9 inches (229 mm) of clearance around the sides and back of cooktop. Never place cooktop underneath an overhead combustible surface. For installation in built-in enclosure constructed of non-combustible materials. Do not place cooktop in a location where it is likely to be exposed to a strong wind.