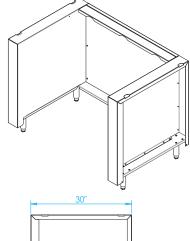

| Overall Width / Installation Width | 46 in (1168.4 mm) / 46 in (1168.4 mm)                         |
|------------------------------------|---------------------------------------------------------------|
| Overall Depth / Installation Depth | 30 in (762 mm) / 30 in (762 mm)                               |
| Overall Height / Counter Height    | 34 ¾ in (882.65 mm) / 34 ¾ in (882.65 mm) +/- ¾ in (19.05 mm) |
| Approximate Product Weight         | 255 lb (115.6 kg)                                             |