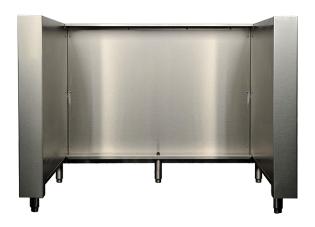

## Signature K750HB Grill Surround

## PRODUCT FEATURES

- Designed for use with the K750HB built-in Hybrid Fire Grill
- Allows the use of wood cabinetry
- Features stainless steel leveling legs for easy installation
- Hand-crafted from highly durable 304 stainless steel
- Available in marine-grade stainless steel
- Built with pride in Kalamazoo, Michigan