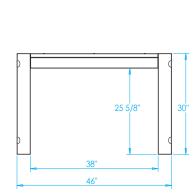

| Overall Width / Installation Width | 46 in (1168.4 mm) / 46 in (1168.4 mm)                         |
|------------------------------------|---------------------------------------------------------------|
| Overall Depth / Installation Depth | 30 in (762 mm) / 30 in (762 mm)                               |
| Overall Height / Counter Height    | 34 ¾ in (882.65 mm) / 34 ¾ in (882.65 mm) +/- ¾ in (19.05 mm) |
| Approximate Product Weight         | 255 lb (115.6 kg)                                             |