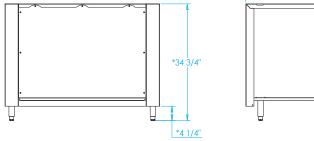

| Overall Width / Installation Width | 46 in (1168.4 mm) / 46 in (1168.4 mm)                         |
|------------------------------------|---------------------------------------------------------------|
| Overall Depth / Installation Depth | 30 in (762 mm) / 30 in (762 mm)                               |
| Overall Height / Counter Height    | 34 ¾ in (882.65 mm) / 34 ¾ in (882.65 mm) +/- ¾ in (19.05 mm) |
| Approximate Product Weight         | 255 lb (115.6 kg)                                             |

\* HEIGHT ADJUSTABLE +/- 3/4 in (19.05mm)

WARNING: This product can expose you to chemicals including nickel, which are known to the State of California to cause cancer, and lead, which is known to the State of California to cause birth defects or other reproductive harm. For more information go to www.P65Warningsca.gov