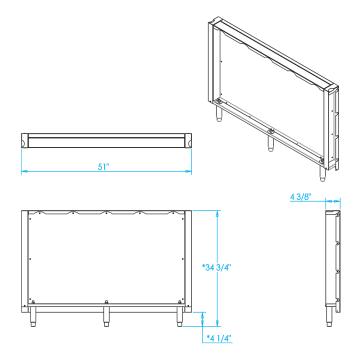

| Overall Width / Installation Width | 51 in (1295.4 mm) / 51 in (1295.4 mm)                         |
|------------------------------------|---------------------------------------------------------------|
| Overall Depth / Installation Depth | 4 % in (111.13 mm) / 4 % in (111.13 mm)                       |
| Overall Height / Counter Height    | 34 ¾ in (882.65 mm) / 34 ¾ in (882.65 mm) +/- ¾ in (19.05 mm) |
| Approximate Product Weight         | 200 lb (90.72 kg)                                             |

\* HEIGHT ADJUSTABLE +/- 3/4 in (19.05mm)

WARNING: This product can expose you to chemicals including nickel, which are known to the State of California to cause cancer, and lead, which is known to the State of California to cause birth defects or other reproductive harm. For more information go to www.P65Warningsca.gov