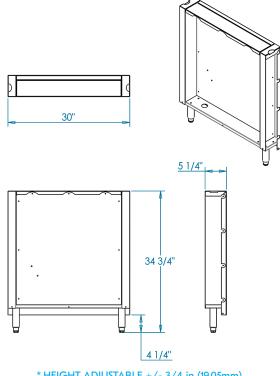

| Overall Width / Installation Width | 30 in (762 mm) / 30 in (762 mm)                               |
|------------------------------------|---------------------------------------------------------------|
| Overall Depth / Installation Depth | 5 ¼ in (133.35 mm) / 5 ¼ in (133.35 mm)                       |
| Overall Height / Counter Height    | 34 ¾ in (882.65 mm) / 34 ¾ in (882.65 mm) +/- ¾ in (19.05 mm) |
| Approximate Product Weight         | 180 lb (81.65 kg)                                             |

\* HEIGHT ADJUSTABLE +/- 3/4 in (19.05mm)

WARNING: This product can expose you to chemicals including nickel, which are known to the State of California to cause cancer, and lead, which is known to the State of California to cause birth defects or other reproductive harm. For more information go to www.P65Warningsca.gov