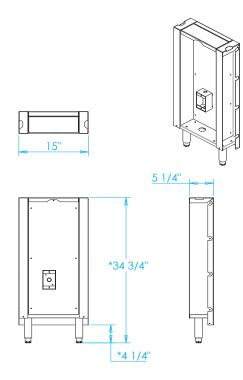

| Overall Width / Installation Width | 15 in (381 mm) / 15 in (381 mm)                               |
|------------------------------------|---------------------------------------------------------------|
| Overall Depth / Installation Depth | 5 ¼ in (133.35 mm) / 5 ¼ in (133.35 mm)                       |
| Overall Height / Counter Height    | 34 ¾ in (882.65 mm) / 34 ¾ in (882.65 mm) +/- ¾ in (19.05 mm) |
| Approximate Product Weight         | 150 lb (68.04 kg)                                             |

\* HEIGHT ADJUSTABLE +/- 3/4 in (19.05mm)

**WARNING:** This product can expose you to chemicals including nickel, which are known to the State of California to cause cancer, and lead, which is known to the State of California to cause birth defects or other reproductive harm. For more information go to www.P65Warningsca.gov