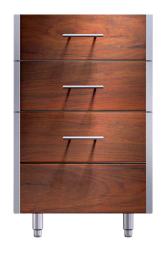

## Arcadia 21-inch Three Drawer Storage Cabinet

## PRODUCT FEATURES

- Offered in a variety of finish options, including a stunning oiled ipe wood and a wide range of powder-coated stainless steel colors
- · Available in 200+ custom RAL colors of powder-coated stainless steel
- · Hand-crafted stainless steel cabinet bodies with stainless steel hardware
- Full-extension stainless steel ball bearing slides
- Designed to fit a uniform 30-inch-deep system
- Stainless steel leveling legs for easy installation
- · Fully assembled and ready to install
- · Available in marine-grade stainless steel
- · Hand-crafted with pride in Kalamazoo, Michigan