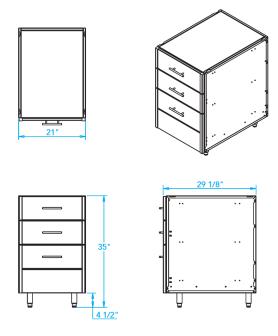

| Overall Width / Installation Width | 21 in (533.4 mm) / 21 in (533.4 mm)                 |
|------------------------------------|-----------------------------------------------------|
| Overall Depth / Installation Depth | 29 ½ in (739.78 mm) / 29 ½ in (739.78 mm)           |
| Overall Height / Counter Height    | 35 in (889 mm) / 35 in (889 mm) +/- ¾ in (19.05 mm) |
| Approximate Product Weight         | 210 lb (95.25 kg)                                   |

\* HEIGHT ADJUSTABLE +/- 3/4 in (19.05mm)

WARNING: This product can expose you to chemicals including nickel, which are known to the State of California to cause cancer, and lead, which is known to the State of California to cause birth defects or other reproductive harm. For more information go to www.P65Warningsca.gov