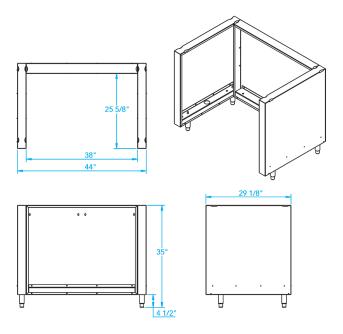

| Overall Width / Installation Width | 44 in (1117.6 mm) / 44 in (1117.6 mm)               |
|------------------------------------|-----------------------------------------------------|
| Overall Depth / Installation Depth | 29 ½ in (739.8 mm) / 29 ½ in (739.8 mm)             |
| Overall Height / Counter Height    | 35 in (889 mm) / 35 in (889 mm) +/- ¾ in (19.05 mm) |
| Approximate Product Weight         | 255 lb (115.6 kg)                                   |

\* HEIGHT ADJUSTABLE +/- 3/4 in (19.05mm)

WARNING: This product can expose you to chemicals including nickel, which are known to the State of California to cause cancer, and lead, which is known to the State of California to cause birth defects or other reproductive harm. For more information go to www.P65Warningsca.gov