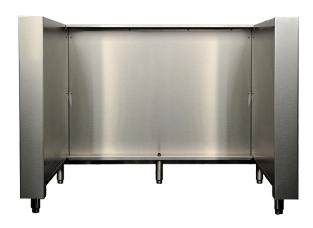

## Arcadia K750HB Grill Surround

## PRODUCT FEATURES

- · Hand-crafted from the highest quality stainless steel
- · Allows for use of wood cabinetry next to a built-in Kalamazoo grill
- Stainless steel leveling legs for easy installation
- Arrives fully assembled and ready to install
- · Available in marine-grade stainless steel
- · Hand-crafted with pride in Kalamazoo, Michigan