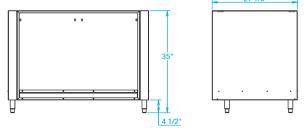

| Overall Width / Installation Width | 48 in (1219.2 mm) / 48 in (1219.2 mm)               |
|------------------------------------|-----------------------------------------------------|
| Overall Depth / Installation Depth | 29 ¼ in (739.8 mm) / 29 ¼ in (739.8 mm)             |
| Overall Height / Counter Height    | 35 in (889 mm) / 35 in (889 mm) +/- ¾ in (19.05 mm) |
| Approximate Product Weight         | 255 lb (115.6 kg)                                   |

## \* HEIGHT ADJUSTABLE +/- 3/4 in (19.05mm)

WARNING: This product can expose you to chemicals including nickel, which are known to the State of California to cause cancer, and lead, which is known to the State of California to cause birth defects or other reproductive harm. For more information go to www.P65Warningsca.gov