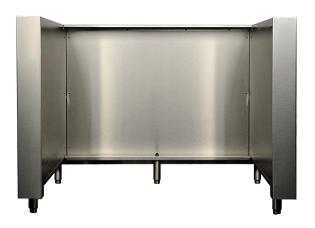

## Arcadia K750GB Grill Surround

## **PRODUCT FEATURES**

- · Hand-crafted from the highest quality stainless steel
- Allows for use of wood cabinetry next to a built-in Kalamazoo grill
- Stainless steel leveling legs for easy installation
- · Arrives fully assembled and ready to install
- Available in marine-grade stainless steel
- Hand-crafted with pride in Kalamazoo, Michigan