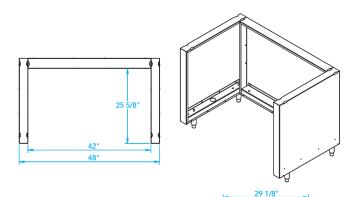

| Overall Width / Installation Width | 48 in (1219.2 mm) / 48 in (1219.2 mm)               |
|------------------------------------|-----------------------------------------------------|
| Overall Depth / Installation Depth | 29 ¼ in (739.8 mm) / 29 ¼ in (739.8 mm)             |
| Overall Height / Counter Height    | 35 in (889 mm) / 35 in (889 mm) +/- ¾ in (19.05 mm) |
| Approximate Product Weight         | 255 lb (115.6 kg)                                   |