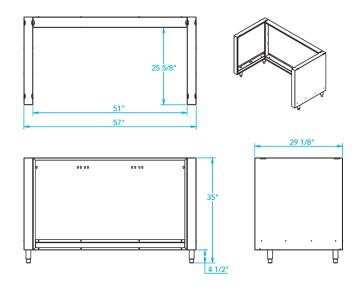

| Overall Width / Installation Width | 57 in (1447.8 mm) / 57 in (1447.8 mm)               |
|------------------------------------|-----------------------------------------------------|
| Overall Depth / Installation Depth | 29 ½ in (739.8 mm) / 29 ½ in (739.8 mm)             |
| Overall Height / Counter Height    | 35 in (889 mm) / 35 in (889 mm) +/- ¾ in (19.05 mm) |
| Approximate Product Weight         | 315 lb (1492.9 kg)                                  |

\* HEIGHT ADJUSTABLE +/- 3/4 in (19.05mm)

WARNING: This product can expose you to chemicals including nickel, which are known to the State of California to cause cancer, and lead, which is known to the State of California to cause birth defects or other reproductive harm. For more information go to www.P65Warningsca.gov