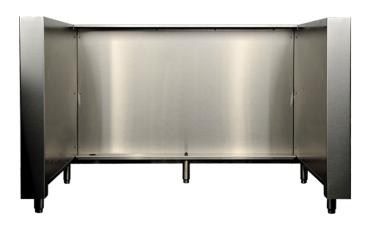

## Arcadia K1000HB Grill Surround

## PRODUCT FEATURES

- · Hand-crafted from the highest quality stainless steel
- · Allows for use of wood cabinetry next to a built-in Kalamazoo grill
- Stainless steel leveling legs for easy installation
- Arrives fully assembled and ready to install
- · Available in marine-grade stainless steel
- · Hand-crafted with pride in Kalamazoo, Michigan