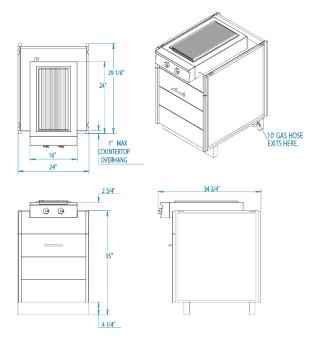

| Overall Width / Installation Width | 24 in (609.6 mm) / 24 in (609.6 mm)                 |
|------------------------------------|-----------------------------------------------------|
| Overall Depth / Installation Depth | 29 ½ in (739.78 mm) / 29 ½ in (739.78 mm)           |
| Overall Height / Counter Height    | 35 in (889 mm) / 35 in (889 mm) +/- ¾ in (19.05 mm) |
| Approximate Product Weight         | 220 lb (99.8 kg)                                    |

\* HEIGHT ADJUSTABLE +/- 3/4 in (19.05mm)

WARNING: This product can expose you to chemicals including nickel, which are known to the State of California to cause cancer, and lead, which is known to the State of California to cause birth defects or other reproductive harm. For more information go to www.P65Warningsca.gov